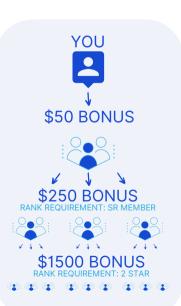

### How to Earn with Neumi

PO3 monthly recurring bonuses are based on the Unilevel/placement tree, and are tied to specific ranks.

### \$50 Bonus:

Enroll three members with 100 PV or more.

#### \$250 Bonus:

Hit Sr. Member and help each of your three members receive their \$50 recurring bonus.

### \$1,500 Bonus:

Hit 2 Star and help all three of your members receive their \$250 recurring bonus.

Next Step:
Direct Members to the ABCs of Neumi

Next Step: Go 1 Star with 5,000 Fast Start Volume