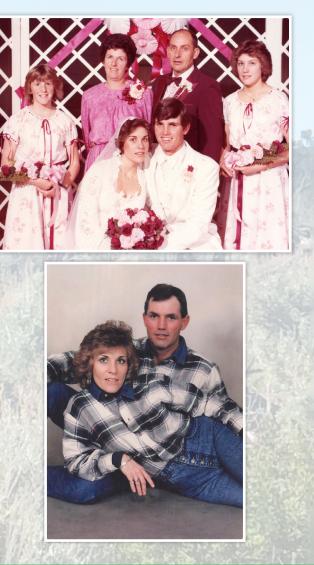

## Services for SUZANNE REED PAYNE

February 27, 1964 Salmon, Idaho

February 6, 2024 Salina, Utah

PARENTS: Howard Eugene "Gene" (deceased) and Renon Roundy Reed

MARRIED: Kim E. Payne on March 20, 1981 in Salina, Utah