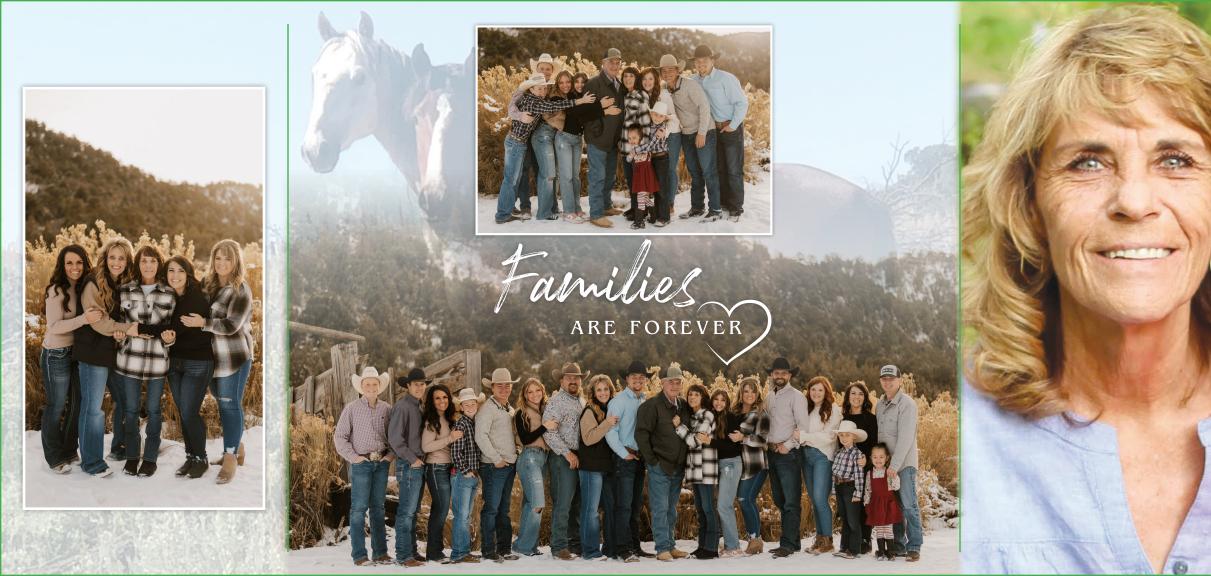

In Loving Memory

## Suzanne "Suzy" Payne

Beloved Wife, Mom, Grandma, Daughter, Sister, Aunt, Friend and Neighbor

February 27, 1964 — February 6, 2024

DAUGHTERS: Kimberlie (Landon) Sorenson, Tiffanie (Matt) Wanner, Brittanie (Curt) Dalley, Shelbie (Josh) Meacham

GRANDCHILDREN: Jarrett "Pup", JaKelle "Flipper", Jake "Budger", Matti "Red", Teya "Two Shoes", Cinch "Cracker", Schap "Stick", Hayes "Spud", and Rawlie "Rue Rue"