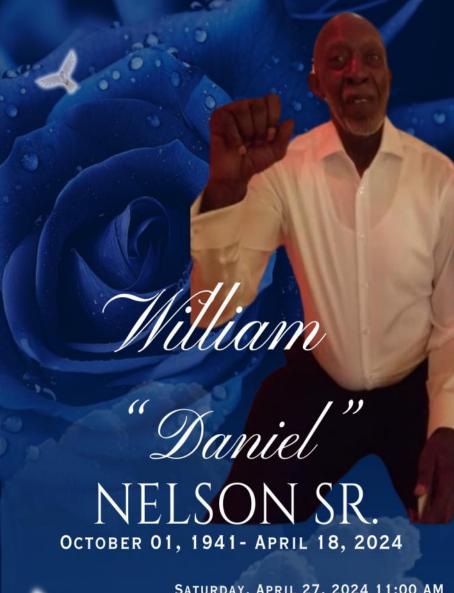

#### Reflections of His Life

WILLIAM "DANIEL" NELSON WAS BORN OCTOBER 1, 1941, IN KANSAS CITY, MISSOURI TO ARTHUR EARL NELSON SR AND GENEVIEVE BENNETT WARREN.

DANIEL WAS EDUCATED IN THE KANSAS CITY MISSOURI SCHOOL DISTRICT. DANIEL WORKED AT ALL CARE SWEEPING UNTIL HIS HEALTH STARTED TO FAIL. HE WAS A BASEBALL COACH AND UMPIRE. HE WAS ACTIVE IN THE COMMUNITY AND HELPED WITH THE YOUTH.

DANIEL MET DIANA IN 1976 AND MARRIED IN 1978. DANIEL ENJOYED BOXING AND CAR RIDES, LISTENING TO MUSIC. DANIEL LOVED TO SPEND TIME WITH FAMILY AND FISH FRIES! DANIEL DEPARTED THIS LIFE ON THURSDAY, APRIL 18, 2024.