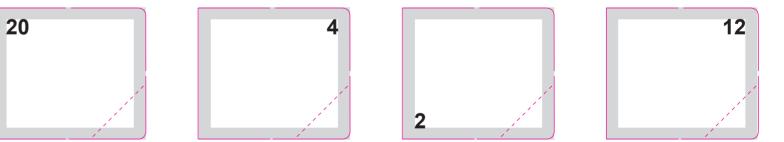

Safe Area - We recommend keeping text and images out of the grey area, remaining in white box to allow for machine movement.

Added Info - Delete dietary information and numbering layers if you do not wish to include this on advent calendar design.