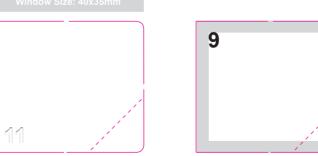

Please upload **one PDF** including two copies of artwork - one with cutter guide visible and one without.

Flat Size: 544 x 388mm

Finished Size - This is the finished flat size of the product once cut.

**3mm Bleed** - Please extend your artwork into the bleed if you are using full colour or imagery in the background. Anything within this area will be removed once cut.

Safe Area - We recommend keeping text and images out of the grey area, remaining in white box to allow for machine movement.

Added Info - Delete dietary information and numbering layers if you do not wish to include this on advent calendar design.