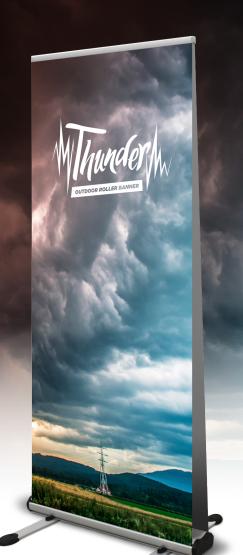

## The weather-resilient double-sided unit

- Bespoke-printed graphics printed on 440gsm PVC
- Multi-screw-secured snap rail
- Large twin feet
- Three-part heavy-duty bungee pole
- Includes ground pegs to secure the unit in wind speeds of up to 24mph/38kph

## One size

Thunder 850mm-wide