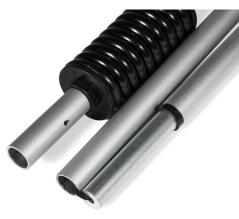

## The weather-resilient double-sided unit

- Bespoke-printed graphics printed on 440gsm PVC
- Multi-screw-secured snap rail
- Large twin feet
- Three-part heavy-duty bungee pole
- Includes ground pegs to secure the unit in wind speeds of up to 24mph/38kph