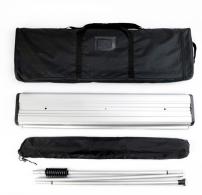

## The weather-resilient double-sided unit

- Bespoke-printed graphics printed on 440gsm PVC
- Multi-screw-secured snap rail
- Large twin feet
- Three-part heavy-duty bungee pole
- Includes ground pegs to secure the unit in wind speeds of up to 24mph/38kph