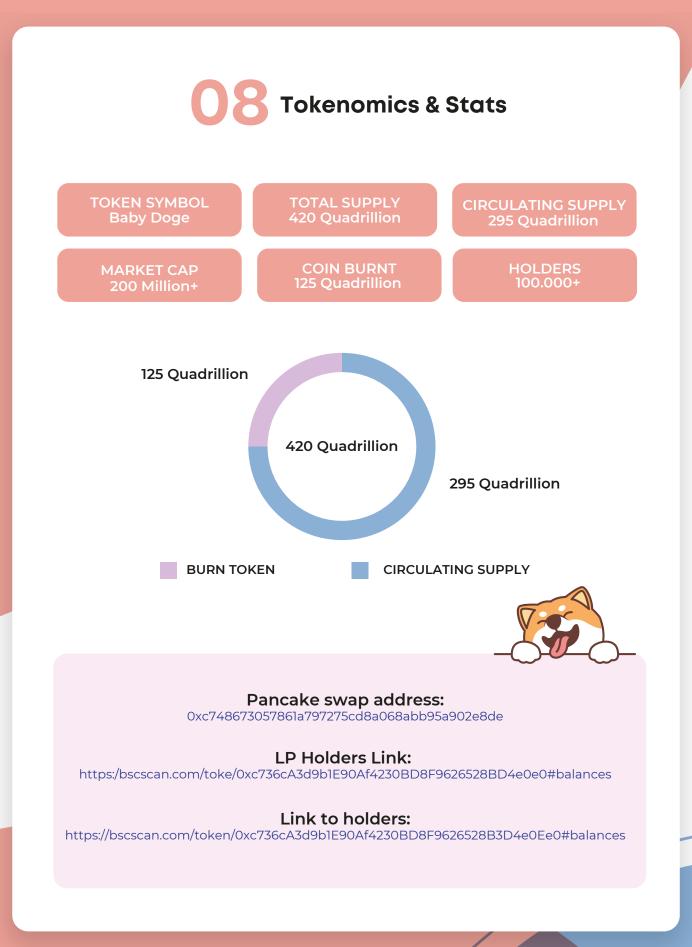

30%+ of the total supply has been burned so far so 30%+ of the 5% redistributions are burned with every transaction.

Baby Doge First 21 Days

 250k+ holders in a month | \$500m+ Market Cap | 85k+ telegram members 85k+ twitter followers | 45,000+ Instagram followers Baby Doge Swap + Pay with Card LIVE | New Website Redesign Audited by DESSERT FINANCE | Trends on CoinmarketCap and Dex Tools