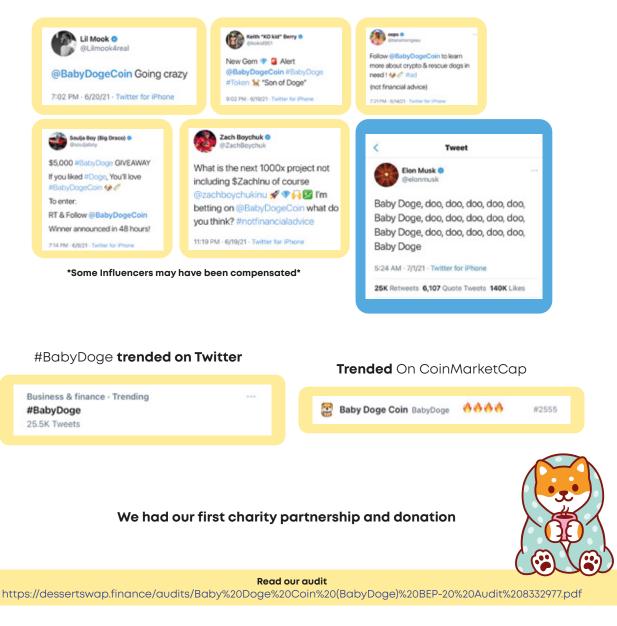

30%+ of the total supply has been burned so far so 30%+ of the 5% redistributions are burned with every transaction.

Baby Doge First 21 Days

 250k+ holders in a month | \$500m+ Market Cap | 85k+ telegram members 85k+ twitter followers | 45,000+ Instagram followers Baby Doge Swap + Pay with Card LIVE | New Website Redesign Audited by DESSERT FINANCE | Trends on CoinmarketCap and Dex Tools

### Shared by Multiple Celebs