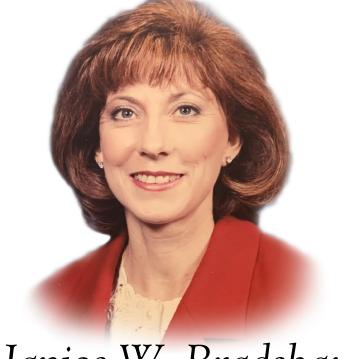

#### **INTERMENT**

Benediction . . . . . . . . . . . . . Kyle Wright, Nephew

Wellsville City Cemetery 400 North 200 East

Dedication of Grave ..... Kelly Wright, Brother

In Loving Memory of

Janice W. Bradshaw

1951 - 2021