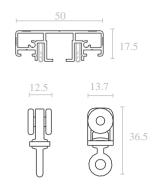

# SLIM ROAD 01 & SLIM ROAD 02 (CURTAIN RAIL PROFILES)

Built-in curtain rails SLIM Road 01/02 have a compact size and a profile height of only 17.5 mm, which significantly saves the height of the finished ceiling. The system has a minimalist appearance and does not require additional installation of a recess.

The SLIM curtain track is produced in two versions - single-row and double-row. For example, installation of single -row tracks in two or three rows in order to improve the appearance and increase the distance between the rail lines.

The system comes with an important feature – special rubberized gliders in black or white color. The profile is fitted with a damping system for installation of PVC and fabric canvases.

### SLIM ROAD 02

Color: black, white Material: aluminum Compatible: textile. PVC

### HOOK

Color: white Material: plastic

### SLIM ROAD 01

Color: black, white Material: aluminum Compatible: textile, PVC

### **GLIDER**

Color: black, white Material: plastic

www.spanplafond-garant.be

info@spanplafond-garant.be