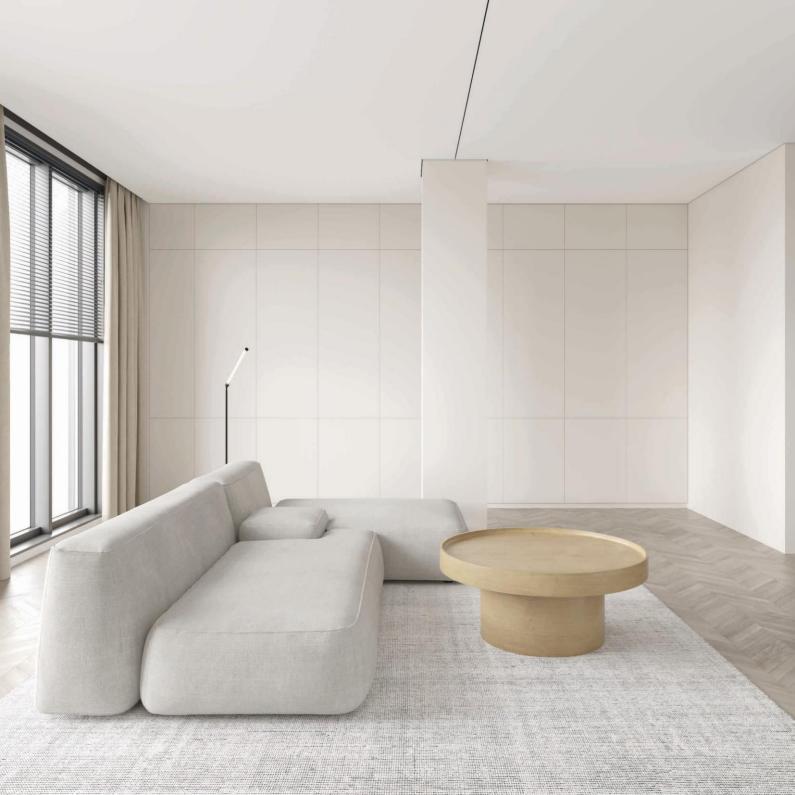

# SLIM TRACK 01 (TRACK SYSTEM)

Special, ultra-compact built-in track system SLIM Track 01 is only 22.1 mm high, which allows you to save the ceiling height and still exploit all the advantages of the built-in track - a minimalistic appearance, a full range of luminaires. The only issue arising from such a compact design is that Line track lights will not be fully integrated.

As an alternative to Line track luminaires, it is recommended to use a separate product - the SLIM Canyon light line. It is made in a similar design as the SLIM track. Both systems can be combined in one project.

The track system was developed in collaboration with professional lighting company and is complemented by light fixtures and connectors made by partner company Novotech.