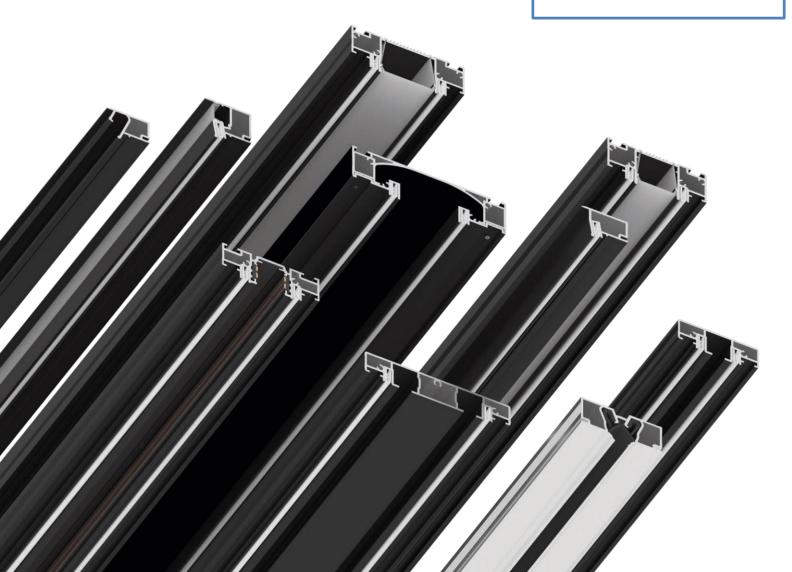

# SLIM 27 — PROFILE SYSTEMS WITH 27 MM MAXIMUM HEIGHT

Profile systems SLIM 27 from Spanplafonds SYSTEMS are designed with the main goal of minimizing loss of height for stretch ceilings. The profiles have a maximum size of 27 mm, which allows you to save the height of the finished ceiling, while still allowing all advanced solutions to be used such as:

With the range of SLIM 27 profiles available, you can implement all modern ceiling solutions, create minimalist, graphic designs without losing the height of the finished ceiling. Ceiling height loss will be only 27mm from the lowest point. The profiles are made of high-quality aluminum and are powder-coated with RAL 9003 (white) and RAL 9005 (black) moire.