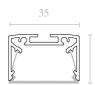

# SLIM 35 (RECESSED LIGHT)

Light line SLIM 35 in white and black-and-white is executed without a diffuser. The light source (LED strip) is located in special cavities of the profile and is not visible to the eye. The light line uses reflected and soft light and has a wide beam opening angle.

SLIM 35 has a visible line width of 36 mm and a profile depth of 27.2 mm. The minimal profile depth and the ultra-compact dimensions maintain the height of the finished ceiling, while taking full advantage of the built-in systems.

The SLIM 35 profile in black is used as a base, a compact black recess, to accommodate special linear luminaires SLIM L30 and SLIM L60.

The profile system has a moire powder coating and is equipped with a special gapless damping system for fixing PVC or fabric stretch ceilings.