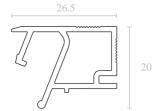

# SLIM EUROSLOTT (SHADOW PROFILE)

Profile systems SLIM EuroSlott are self-supporting structures and are attached to a horizontal concrete foundation on SLIM special consoles. There is no need to fix the profile to the wall, so loss of ceiling height is reduced to a minimum - the profiles are only 20 mm high.

The main purpose of the shadow profile is to create an even, aesthetic gap between the ceiling plane and the wall. Such a technical solution creates the visual effect of a ceiling not attached to the wall, and conceals all the minor irregularities. This technique is especially relevant when the wall has a contoured surface.

### SLIM FUROKRAAB

Color: black Material: aluminum Compatible: PVC