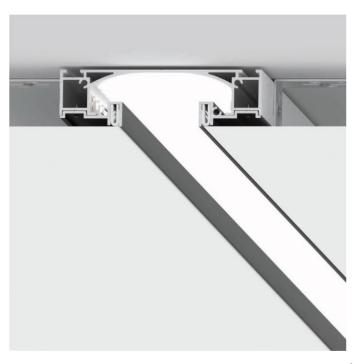

# SLIM 35 (RECESSED LIGHT)

Light line SLIM 35 in white and black-and-white is executed without a diffuser. The light source (LED strip) is located in special cavities of the profile and is not visible to the eye. The light line uses reflected and soft light and has a wide beam opening angle.

SLIM 35 has a visible line width of 36 mm and a profile depth of 27.2 mm. The minimal profile depth and the ultra-compact dimensions maintain the height of the finished ceiling, while taking full advantage of the built-in systems.

The SLIM 35 profile in black is used as a base, a compact black recess, to accommodate special linear luminaires SLIM L30 and SLIM L60.

The profile system has a moire powder coating and is equipped with a special gapless damping system for fixing PVC or fabric stretch ceilings.