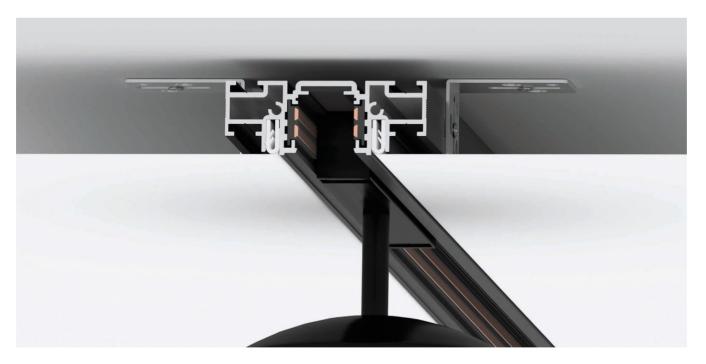

# SLIM TRACK 01 (TRACK SYSTEM)

Special, ultra-compact built-in track system SLIM Track 01 is only 22.1 mm high, which allows you to save the ceiling height and still exploit all the advantages of the built-in track - a minimalistic appearance, a full range of luminaires. The only issue arising from such a compact design is that Line track lights will not be fully integrated.

As an alternative to Line track luminaires, it is recommended to use a separate product - the SLIM Canyon light line. It is made in a similar design as the SLIM track. Both systems can be combined in one project.

The track system was developed in collaboration with professional lighting company and is complemented by light fixtures and connectors made by partner company Novotech.