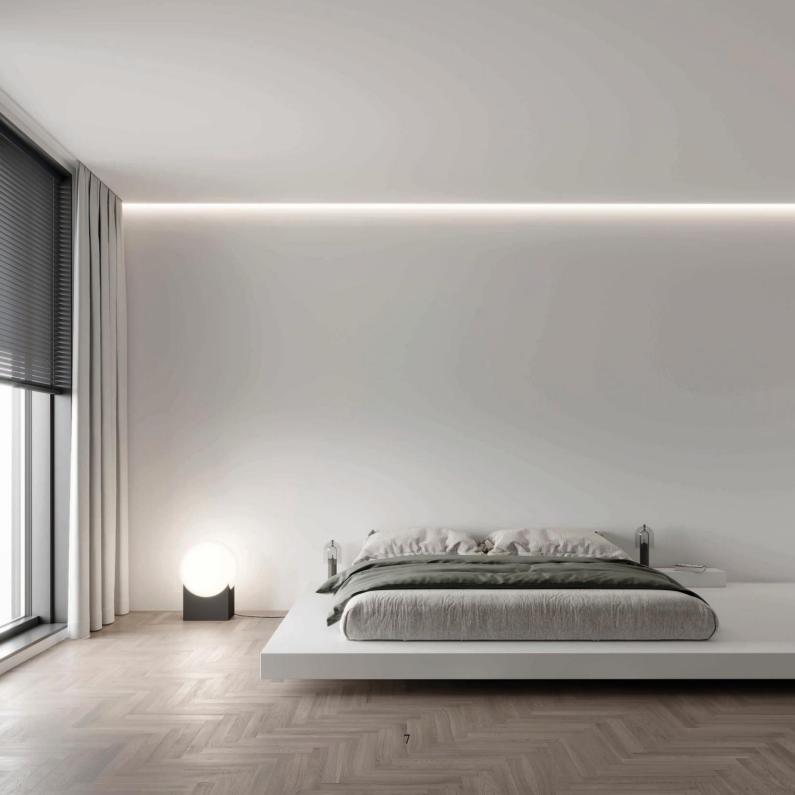

# SLIM EUROSLOTT (SHADOW PROFILE)

Profile systems SLIM EuroSlott are self-supporting structures and are attached to a horizontal concrete foundation on SLIM special consoles. There is no need to fix the profile to the wall, so loss of ceiling height is reduced to a minimum - the profiles are only 20 mm high.

The main purpose of the shadow profile is to create an even, aesthetic gap between the ceiling plane and the wall. Such a technical solution creates the visual effect of a ceiling not attached to the wall, and conceals all the minor irregularities. This technique is especially relevant when the wall has a contoured surface.