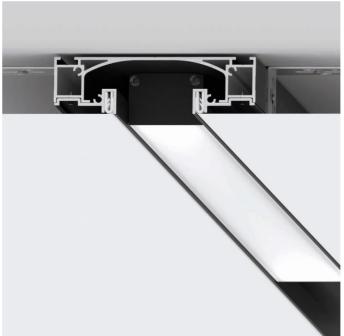

# SLIM 35 (RECESSED LIGHT)

Light line SLIM 35 in white and black-and-white is executed without a diffuser. The light source (LED strip) is located in special cavities of the profile and is not visible to the eye. The light line uses reflected and soft light and has a wide beam opening angle.

SLIM 35 has a visible line width of 36 mm and a profile depth of 27.2 mm. The minimal profile depth and the ultra-compact dimensions maintain the height of the finished ceiling, while taking full advantage of the built-in systems.

The SLIM 35 profile in black is used as a base, a compact black recess, to accommodate special linear luminaires SLIM L30 and SLIM L60.

The profile system has a moire powder coating and is equipped with a special gapless damping system for fixing PVC or fabric stretch ceilings.