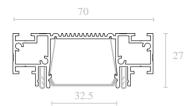

# SLIM LINE & SLIM CANYON (LIGHT LINES)

Light lines SLIM Line and SLIM Canyon are profile systems for creating basic lighting in rooms with different diffuser widths. Some of the distinctive features are:

- Maximum profile height 27 mm, which allows to significantly keep the height of the finish ceiling
- Universal gapless fixing system for PVC and fabric canvas damper
- Rigid polycarbonate diffuser recessed into the light fixture by 3 mm, which allows you to create a more interesting, three-dimensional look for the entire structure
  - Special lamellar reflectors in the design allow for maximum energy efficiency for the luminaire

The light source (LED strip) to be chosen is based on illumination and color temperature requirements.

SLIM Canyon is made in the same style and has the same width as SLIM Track 01 track system. This allows you to combine these solutions in one project, where the light line serves as the main light, and the track system complements the overall picture as accent lighting.