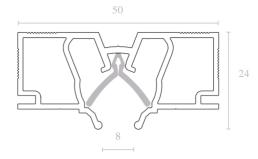

# SLIM R (SEPARATION PROFILE)

Separation profile SLIM R is a system for joining PVC canvas in the form of an even shadow gap. It is used both for technical reasons (bypassing the column, docking of canvases with a room width of > 6 meters) and for aesthetic reasons.

This solution is combined with shadow profile SLIM and has the same shadow joint size.

A distinctive feature of the system is its special black elastic insert, which conceals the harpoon and the canvas welding point. This solution gives a perfect result.

## SLIM R

Color: unpainted Material: aluminum Compatible: PVC