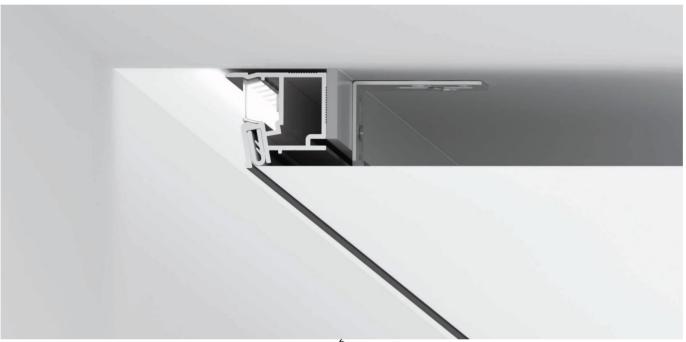

# SLIM EUROSLOTT (SHADOW PROFILE)

Profile systems SLIM EuroSlott are self-supporting structures and are attached to a horizontal concrete foundation on SLIM special consoles. There is no need to fix the profile to the wall, so loss of ceiling height is reduced to a minimum - the profiles are only 20 mm high.

The main purpose of the shadow profile is to create an even, aesthetic gap between the ceiling plane and the wall. Such a technical solution creates the visual effect of a ceiling not attached to the wall, and conceals all the minor irregularities. This technique is especially relevant when the wall has a contoured surface.