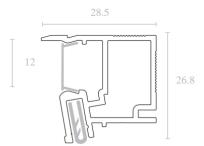

# SLIM EUROSLOTT (SHADOW PROFILE)

Profile systems SLIM EuroSlott are self-supporting structures and are attached to a horizontal concrete foundation on SLIM special consoles. There is no need to fix the profile to the wall, so loss of ceiling height is reduced to a minimum - the profiles are only 20 mm high.

The main purpose of the shadow profile is to create an even, aesthetic gap between the ceiling plane and the wall. Such a technical solution creates the visual effect of a ceiling not attached to the wall, and conceals all the minor irregularities. This technique is especially relevant when the wall has a contoured surface.