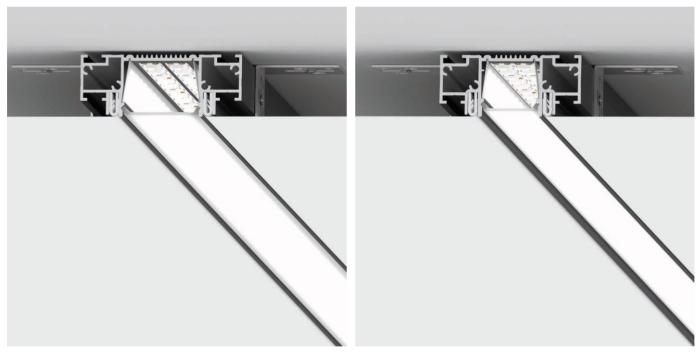

# SLIM 35 (RECESSED LIGHT)

Light line SLIM 35 in white and black-and-white is executed without a diffuser. The light source (LED strip) is located in special cavities of the profile and is not visible to the eye. The light line uses reflected and soft light and has a wide beam opening angle.

SLIM 35 has a visible line width of 36 mm and a profile depth of 27.2 mm. The minimal profile depth and the ultra-compact dimensions maintain the height of the finished ceiling, while taking full advantage of the built-in systems.

The SLIM 35 profile in black is used as a base, a compact black recess, to accommodate special linear luminaires SLIM L30 and SLIM L60.

The profile system has a moire powder coating and is equipped with a special gapless damping system for fixing PVC or fabric stretch ceilings.