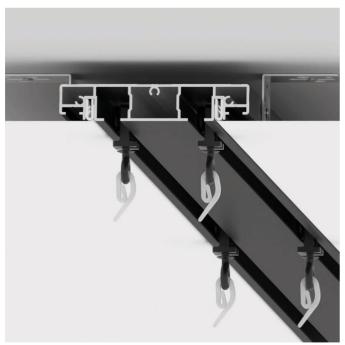

# SLIM ROAD 01 & SLIM ROAD 02 (CURTAIN RAIL PROFILES)

Built-in curtain rails SLIM Road 01/02 have a compact size and a profile height of only 17.5 mm, which significantly saves the height of the finished ceiling. The system has a minimalist appearance and does not require additional installation of a recess.

The SLIM curtain track is produced in two versions - single-row and double-row. For example, installation of single -row tracks in two or three rows in order to improve the appearance and increase the distance between the rail lines.

The system comes with an important feature – special rubberized gliders in black or white color. The profile is fitted with a damping system for installation of PVC and fabric canvases.