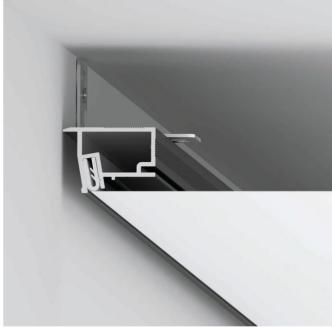

# SLIM EUROSLOTT (SHADOW PROFILE)

Profile systems SLIM EuroSlott are self-supporting structures and are attached to a horizontal concrete foundation on SLIM special consoles. There is no need to fix the profile to the wall, so loss of ceiling height is reduced to a minimum - the profiles are only 20 mm high.

The main purpose of the shadow profile is to create an even, aesthetic gap between the ceiling plane and the wall. Such a technical solution creates the visual effect of a ceiling not attached to the wall, and conceals all the minor irregularities. This technique is especially relevant when the wall has a contoured surface.