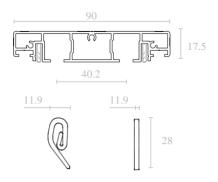

# SLIM ROAD 01 & SLIM ROAD 02 (CURTAIN RAIL PROFILES)

Built-in curtain rails SLIM Road 01/02 have a compact size and a profile height of only 17.5 mm, which significantly saves the height of the finished ceiling. The system has a minimalist appearance and does not require additional installation of a recess.

The SLIM curtain track is produced in two versions - single-row and double-row. For example, installation of single -row tracks in two or three rows in order to improve the appearance and increase the distance between the rail lines.

The system comes with an important feature – special rubberized gliders in black or white color. The profile is fitted with a damping system for installation of PVC and fabric canvases.

### SLIM ROAD 02

Color: black, white Material: aluminum Compatible: textile. PVC

### HOOK

Color: white Material: plastic

### SLIM ROAD 01

Color: black, white Material: aluminum Compatible: textile, PVC

### **GLIDER**

Color: black, white Material: plastic

www.spanplafond-garant.be

info@spanplafond-garant.be