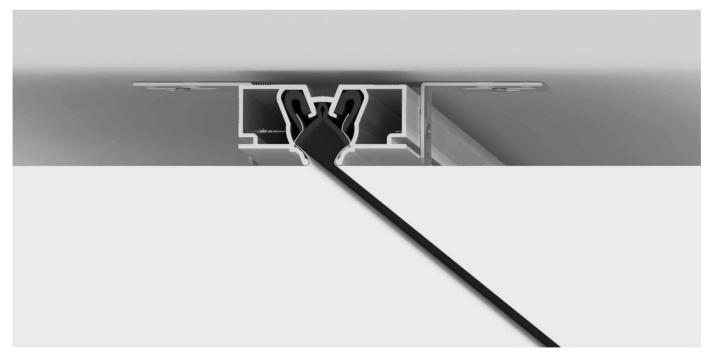

# SLIM R (SEPARATION PROFILE)

Separation profile SLIM R is a system for joining PVC canvas in the form of an even shadow gap. It is used both for technical reasons (bypassing the column, docking of canvases with a room width of > 6 meters) and for aesthetic reasons.

This solution is combined with shadow profile SLIM and has the same shadow joint size.

A distinctive feature of the system is its special black elastic insert, which conceals the harpoon and the canvas welding point. This solution gives a perfect result.

## SLIM R

Color: unpainted Material: aluminum Compatible: PVC