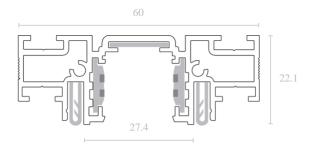

# SLIM TRACK 01 (TRACK SYSTEM)

Special, ultra-compact built-in track system SLIM Track 01 is only 22.1 mm high, which allows you to save the ceiling height and still exploit all the advantages of the built-in track - a minimalistic appearance, a full range of luminaires. The only issue arising from such a compact design is that Line track lights will not be fully integrated.

As an alternative to Line track luminaires, it is recommended to use a separate product - the SLIM Canyon light line. It is made in a similar design as the SLIM track. Both systems can be combined in one project.

The track system was developed in collaboration with professional lighting company and is complemented by light fixtures and connectors made by partner company Novotech.