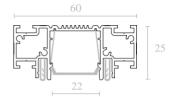

# SLIM 35 (RECESSED LIGHT)

Light line SLIM 35 in white and black-and-white is executed without a diffuser. The light source (LED strip) is located in special cavities of the profile and is not visible to the eye. The light line uses reflected and soft light and has a wide beam opening angle.

SLIM 35 has a visible line width of 36 mm and a profile depth of 27.2 mm. The minimal profile depth and the ultra-compact dimensions maintain the height of the finished ceiling, while taking full advantage of the built-in systems.

The SLIM 35 profile in black is used as a base, a compact black recess, to accommodate special linear luminaires SLIM L30 and SLIM L60.

The profile system has a moire powder coating and is equipped with a special gapless damping system for fixing PVC or fabric stretch ceilings.