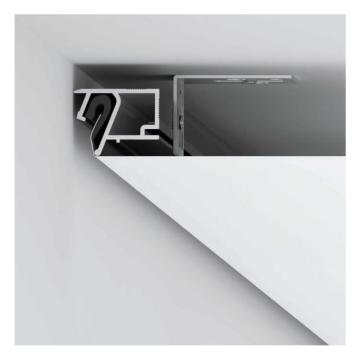

# SLIM EUROSLOTT (SHADOW PROFILE)

Profile systems SLIM EuroSlott are self-supporting structures and are attached to a horizontal concrete foundation on SLIM special consoles. There is no need to fix the profile to the wall, so loss of ceiling height is reduced to a minimum - the profiles are only 20 mm high.

The main purpose of the shadow profile is to create an even, aesthetic gap between the ceiling plane and the wall. Such a technical solution creates the visual effect of a ceiling not attached to the wall, and conceals all the minor irregularities. This technique is especially relevant when the wall has a contoured surface.