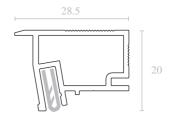

# SLIM EUROSLOTT (SHADOW PROFILE)

Profile systems SLIM EuroSlott are self-supporting structures and are attached to a horizontal concrete foundation on SLIM special consoles. There is no need to fix the profile to the wall, so loss of ceiling height is reduced to a minimum - the profiles are only 20 mm high.

The main purpose of the shadow profile is to create an even, aesthetic gap between the ceiling plane and the wall. Such a technical solution creates the visual effect of a ceiling not attached to the wall, and conceals all the minor irregularities. This technique is especially relevant when the wall has a contoured surface.

### SLIM EUROSLOTT

Color: black Material: aluminum Compatible: textile