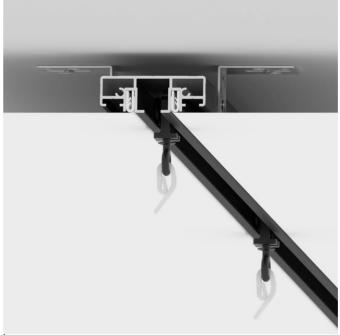

# SLIM ROAD 01 & SLIM ROAD 02 (CURTAIN RAIL PROFILES)

Built-in curtain rails SLIM Road 01/02 have a compact size and a profile height of only 17.5 mm, which significantly saves the height of the finished ceiling. The system has a minimalist appearance and does not require additional installation of a recess.

The SLIM curtain track is produced in two versions - single-row and double-row. For example, installation of single -row tracks in two or three rows in order to improve the appearance and increase the distance between the rail lines.

The system comes with an important feature – special rubberized gliders in black or white color. The profile is fitted with a damping system for installation of PVC and fabric canvases.