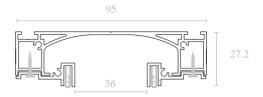

# SLIM TRACK 01 (TRACK SYSTEM)

Special, ultra-compact built-in track system SLIM Track 01 is only 22.1 mm high, which allows you to save the ceiling height and still exploit all the advantages of the built-in track - a minimalistic appearance, a full range of luminaires. The only issue arising from such a compact design is that Line track lights will not be fully integrated.

As an alternative to Line track luminaires, it is recommended to use a separate product - the SLIM Canyon light line. It is made in a similar design as the SLIM track. Both systems can be combined in one project.

The track system was developed in collaboration with professional lighting company and is complemented by light fixtures and connectors made by partner company Novotech.