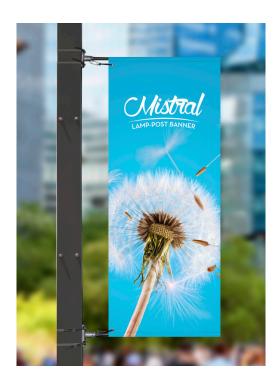

# Categories

Fitted, outdoor, double-sided, replaceable graphic

#### Size

W: 800mm × H: 2000mm (can be changed)

# Features

Brackets can be moved for adjustable height

Can be ordered with different height banners to suit your needs, please ask for more information

Brackets are made from weather-proof aluminium castings and GRP tubes

Graphic includes pole pockets at top and bottom, two eyelets for securing, and wind slits as standard for continuous use in all weather conditions

Extra-large jubilee clips for fitting to lamp posts

For wall mounting, wall plugs and bolts of your choice will be required

## Material

740gsm blockout vinyl PVC

## Artwork

800mm × 2000mm