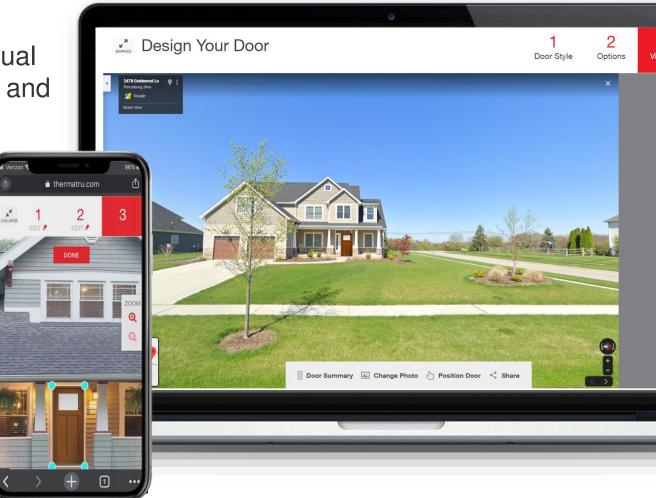

- Top hit area of Thermatru.com
- Ability to customize the door in endless ways
- Most engaging area of the site and brand differentiator.
- Fully mobile optimized to utilize on the go.

 Ability to easily view on their home or request a quote to a dealer

 Powerful, quick visual tool for variant use and audiences.