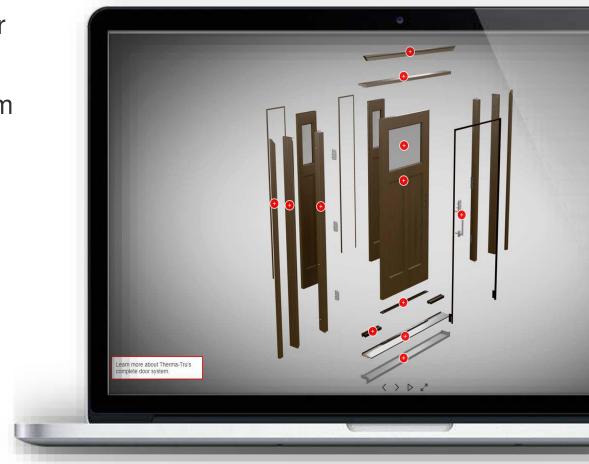

- Full System Education
- Bite sized aspects for our full system offering
- Fullsystem.thermatru.com

- Newly launched website
- Robust search included for sitewide assistance
- Built for varying audiences with resources and aspects throughout.