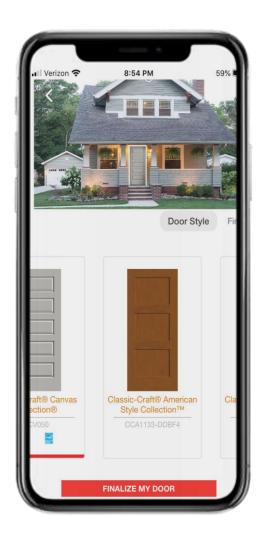

- Top hit area of Thermatru.com
- Ability to customize the door in endless ways
- Most engaging area of the site and brand differentiator.
- Fully mobile optimized to utilize on the go.

 Ability to easily view on their home or request a quote to a dealer

 Powerful, quick visual tool for variant use and audiences.