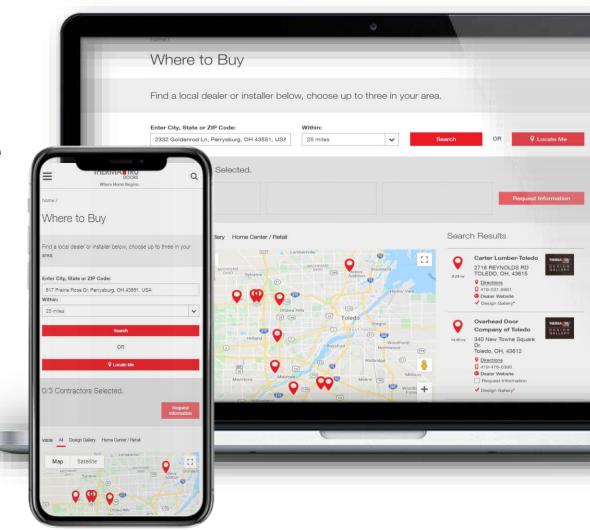

# Therma-Tru Mobile App Tools

- Mobile app, enabling similar experience to Design Your Door
- Ability to easily view on their home or request a quote to a dealer
- Powerful, quick visual tool.

- One of the top hit areas of the site.
- Quick view of local dealers to see a door in person
- Ability to request a quote through Design Your Door or simply request information