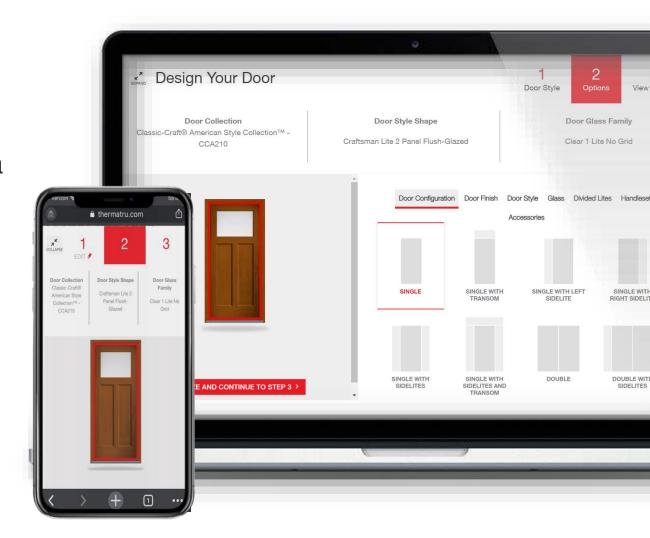

- Top hit area of Thermatru.com
- Ability to customize the door in endless ways
- Most engaging area of the site and brand differentiator.
- Fully mobile optimized to utilize on the go.

 Ability to easily view on their home or request a quote to a dealer

 Powerful, quick visual tool for variant use and audiences.