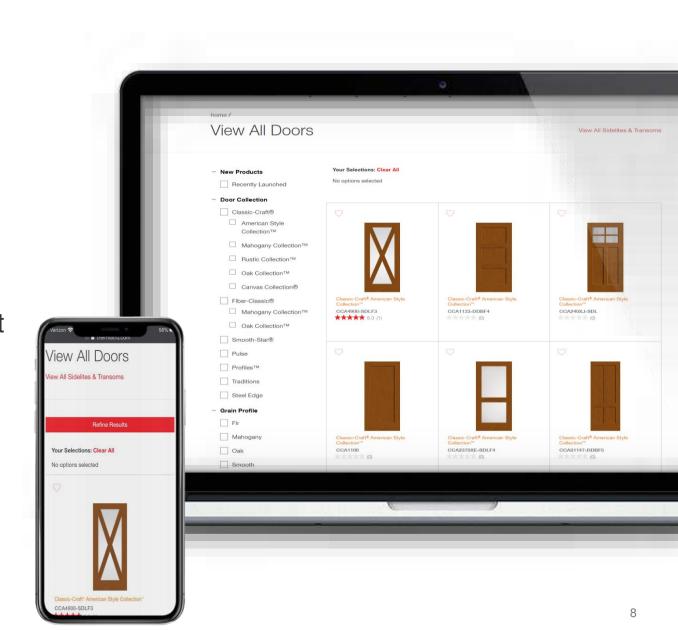

- Full catalog of doors
- Ability to quickly, easily narrow offering based on vast criteria
- Quick view or ability to delve in deeper to product
- Easily favorite a product for later use

- Most depth on product
- Ability to quickly, easily 'customize' product to their liking
- See associated videos and other content for product
- Conversion points to continue to customize or find a local dealer
- More depth on product attributes, capabilities, documentation...etc
- Easily favorite or share a product