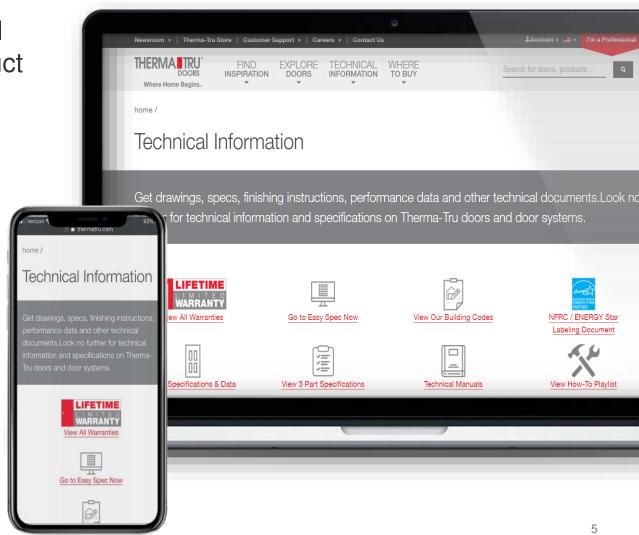

# Therma-Tru & Fypon Digital Tools and Resources

Geographic specific

 Social media enablement for continued engagement

Easy to navigate to area of interest

- Technical Information
- Singular area of all technical and related information for product assistance.
- Help contractors, architects...etc
- Replicant of content found in the PROFESSIONALS section