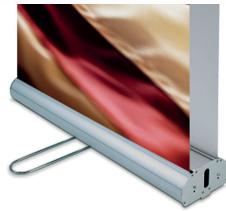

## Mid-range double-sided unit with two graphics

- Bespoke-printed graphics printed on 400gsm anti-curl, anti-scuff, anti-glare SoFlat
- Robust, compact and ergonomic design
- Twist-out foot for greater stability
- Large internal graphic housing
- Snap-clip top rai
- · Includes premium carry bag

## **Available sizes**

Senator Duo 850 850mm-wide

Senator Duo 1000 1000mm-wide

| Name                   | Senator Duo 850 | Senator Duo 1000 |
|------------------------|-----------------|------------------|
| Overall Width          | 870mm           | 1020mm           |
| Overall Height         | 2200mm          | 2200mm           |
| Graphic Width          | 850mm           | 1000mm           |
| Graphic Height         | 2150mm          | 2150mm           |
| Visible Graphic Width  | 850mm           | 1000mm           |
| Visible Graphic Height | 2000mm          | 2000mm           |
| Weight                 | 5kg             | 6kg              |
| Warranty               | 12 months       | 12 months        |
|                        |                 |                  |