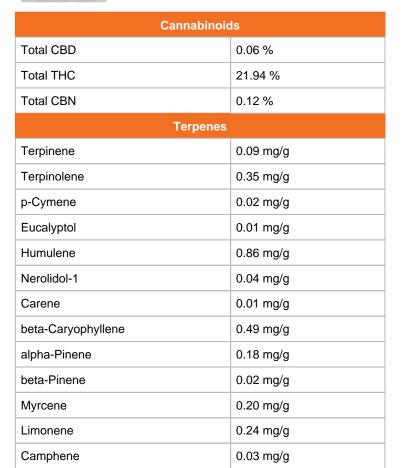

## Total Canna Profile TM

Total Canna Profile ™

cis-Ocimene

Geraniol

Sample Name: Blueberry

Username: Triple\_Tree\_Cannabis

Tested On: 04/17/2024

Other

0.11 mg/g

2.27 mg/g

| Ailments             |        |  |
|----------------------|--------|--|
| Helps People Relieve |        |  |
| Anxiety              | Better |  |
| Pain                 | Better |  |
| PTSD                 | Better |  |