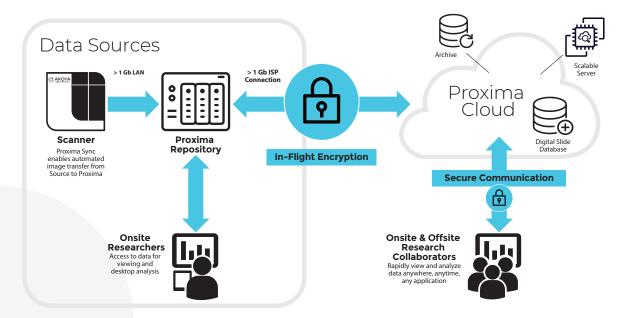

Unlimited, Secure Cloud Storage Rapid Tissue Analysis Cloud-Based Collaboration Tools

Archive and Restore

- Automated data synchronization from scanner to repository to cloud.
- Anywhere, anytime cloud data access
- Cloud data is mirrored locally for fast access with desktop analysis software
- Secure, study-based user authorization
- Web based whole slide viewer with on-demand spectral unmixing
- Archival space for completed studies

Proxima is a hybrid cloud system designed to make data access easy – anywhere, anytime – without changing your current workflows.