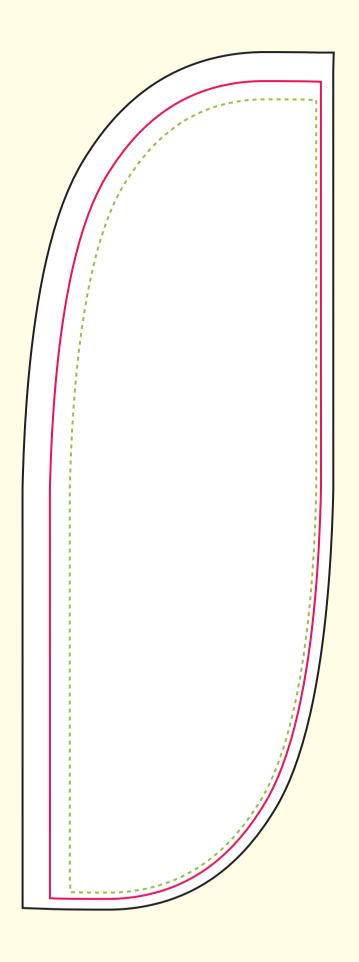

- Create artwork in CMYK, any RGB or Pantone colours will be converted to CMYK.
- 2 Keep critical artwork (images, logos, copy or text) within the 'safe area'.
- Ensure your background extends to the outer edge of the 'bleed area' (Black solid line / stroke).
- 4 All linked images must be embedded in to the document or supplied in a separate folder.
- Artwork and linked images must be a minimum resolution of 300dpi for a good end print.
- All fonts must be converted to outlines or supplied in a separate folder.
- 7 Any Pantone colours will be matched to as close as possible but we cannot guarantee an exact match.
- Save your artwork as PDF, EPS, Al or JPG.
- Bleed Size 823mm x 2268mm (background colour or image needs to bleed in to this area)
- Actual Size of Flag 717mm x 2163mm
- Stitching Line, Do not put any important text or images over this line.