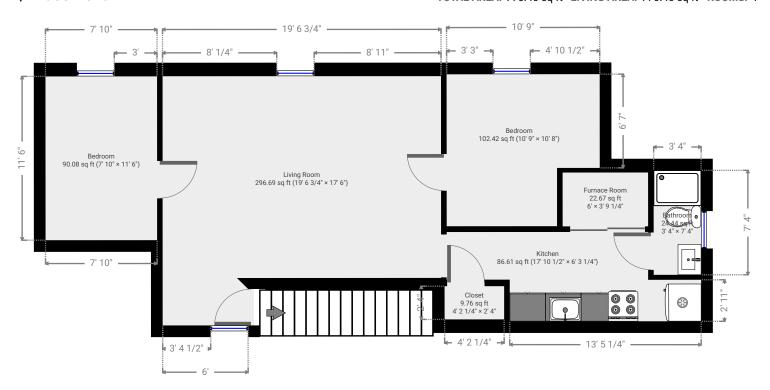

## **▼** Basement

TOTAL AREA: 770.40 sq ft · LIVING AREA: 770.40 sq ft · ROOMS: 4