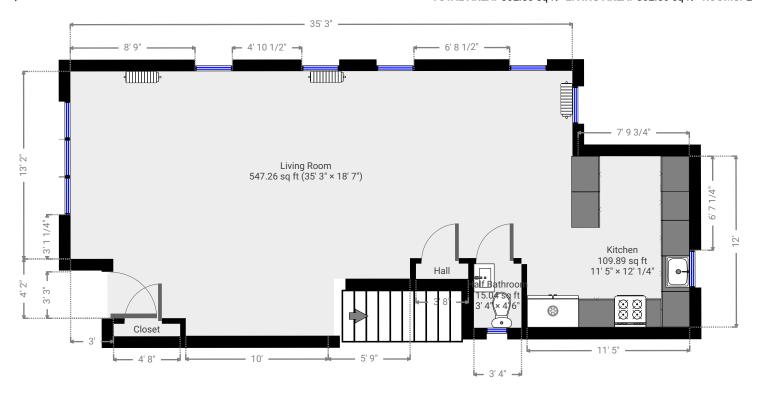

## ▼ 1st Floor

TOTAL AREA: 802.50 sq ft · LIVING AREA: 802.50 sq ft · ROOMS: 2

1:81

m magicplan

139-16 233 Street, 11422 Queens, NY, USA TOTAL AREA: 2170.99 sq ft • LIVING AREA: 2170.99 sq ft • FLOORS: 3 • ROOMS: 9