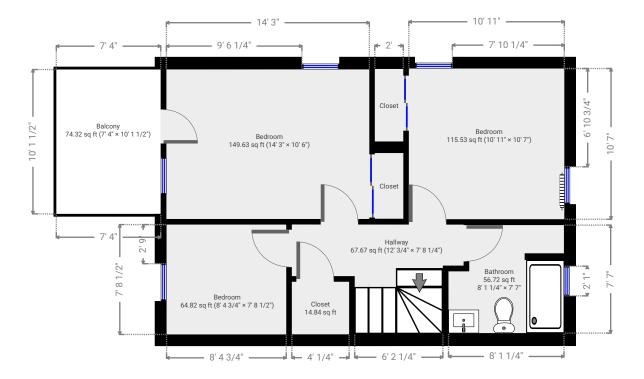

## **▼** 2nd Floor

TOTAL AREA: 598.09 sq ft · LIVING AREA: 598.09 sq ft · ROOMS: 3