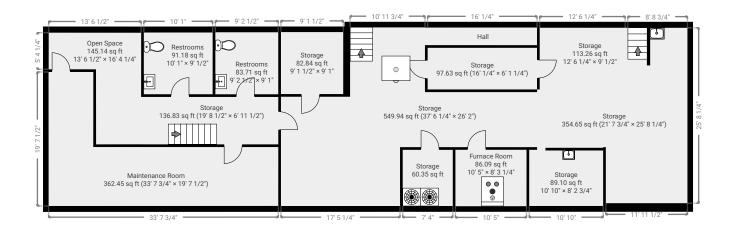

#### ▼ Basement • Level 1

TOTAL AREA: 2608.10 sq ft · LIVING AREA: 2608.10 sq ft · ROOMS: 14