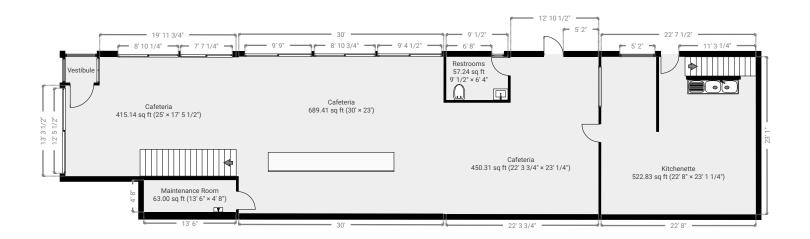

### **▼** Higher Ground Floor

TOTAL AREA: 2466.29 sq ft · LIVING AREA: 2466.29 sq ft · ROOMS: 7