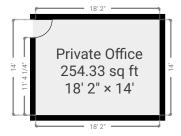

### **▼** 2nd Floor

TOTAL AREA: 309.65 sq ft · LIVING AREA: 309.65 sq ft · ROOMS: 1