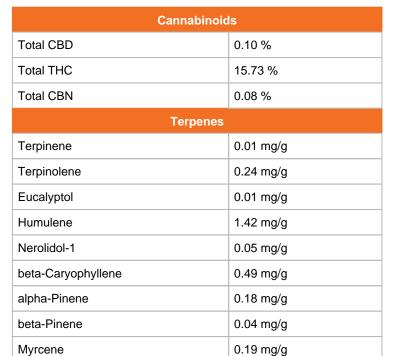

## Total Canna Profile TM

Total Canna Profile ™

Limonene

Camphene

cis-Ocimene

Geraniol

**Sample Name:** Blueberry **Username:** TripleTreeCannabis

Tested On: 11/23/2024

Other

0.10 mg/g

0.04 mg/g

0.28 mg/g

2.21 mg/g

| $\perp$ |  |  |
|---------|--|--|

| Ailments             |        |  |  |  |
|----------------------|--------|--|--|--|
| Helps People Relieve |        |  |  |  |
| Migraines            | Better |  |  |  |
| Pain                 | Better |  |  |  |