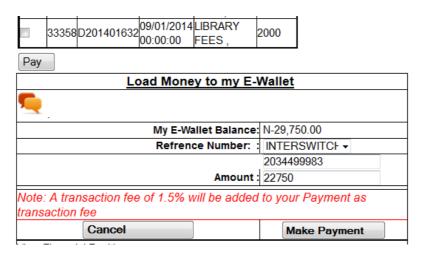

#### 4.1 <u>Interswitch Web Pay Platform</u>

For interswitch choose "interswitch" from the "label" option

A number with the total amount to be paid will be shown.

Clicking on "make payment". A page with details of the transaction will come up as shown below.

Your Transaction Number is: 2034499983

Click Here to Proceed to Payment

Click on the button to direct you to interswitch page where you will supply your card details.

When you are done, A message will come up confirming the success of your transaction or not.