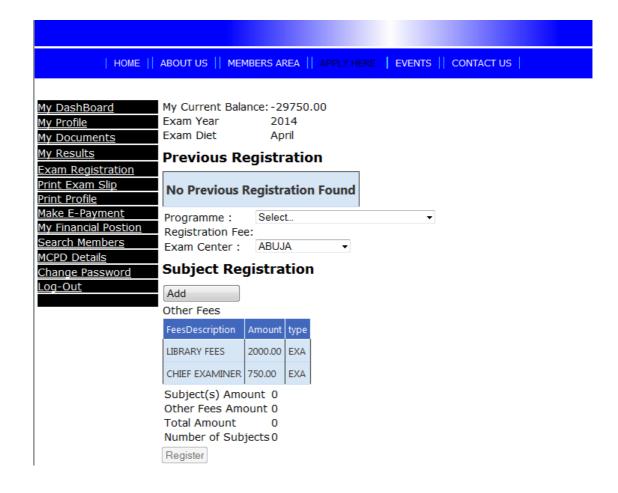

#### 3. EXAM REGISTRATION

When ordinary you want to register for exam, click on the exam registration on the side menu. This takes you to the exam registration page as shown below

On the exam registration page, the following will be shown.

- 1) the balance on the wallet
- 2) the current active examination diet
- 3) Old papers registered for where applicable

The process of registration is as follows:

- i. Choose the programme you are registering for e.g. Certificate, Certificate and diploma etc.
- ii. Choose the centre where you wish to write your exam.
- iii. Pick the subjects you want to write.
- iv. Click on add
- v. Verify the number of subject and amount
- vi. Click register