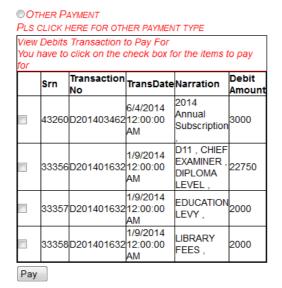

#### 4. MAKING PAYMENTS

To make payment click on "Make E-Payment" on the side menu

On the e-payment page you will also see a list of your debts where you can choose from.

Click on the "pay" to bring other payment details.