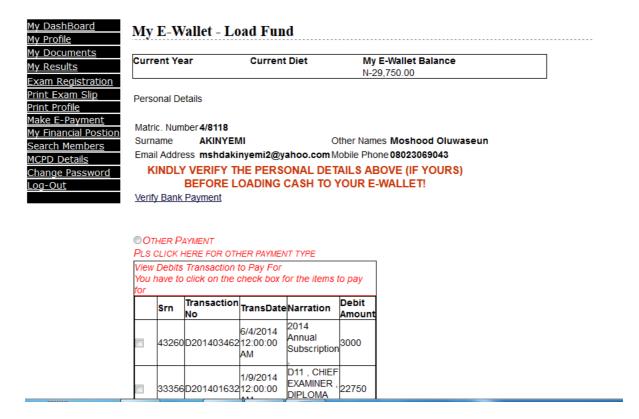

#### 4. MAKING PAYMENTS

To make payment click on "Make E-Payment" on the side menu

On the e-payment page you will also see a list of your debts where you can choose from.

Click on the "pay" to bring other payment details.

## 4.2.2 Payment Verification Login and go to the e-payment page for payment verification.

Click verify bank payment on the e-payment page

KINDLY VERIFY THE PERSONAL DETAILS ABOVE (IF YOURS)
BEFORE LOADING CASH TO YOUR E-WALLET!