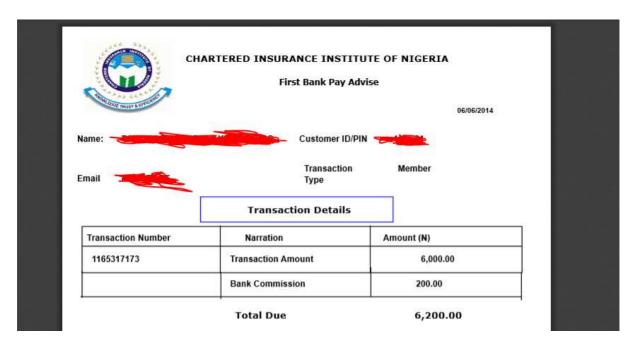

#### 4.2.1 Pay Advice

Click on "Print Pay Advice" to generate a pay advice that contains details of the payment that you will take to the bank.

After successfully making the payment in the bank, you will come back to the member's portal.