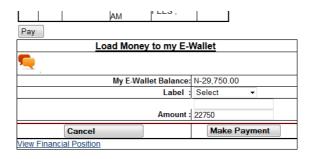

#### 4. MAKING PAYMENTS

To make payment click on "Make E-Payment" on the side menu

On the e-payment page you will also see a list of your debts where you can choose from.

Click on the "pay" to bring other payment details.

#### 4.2 First Bank

To make payment through any First Bank branch choose first bank from the Method options.

| Pay                                                                              |                  |  |  |  |
|----------------------------------------------------------------------------------|------------------|--|--|--|
| Load Money to my E-Wallet                                                        |                  |  |  |  |
| <b>9</b> .                                                                       |                  |  |  |  |
| My E-Wallet Balance                                                              | N-29,750.00      |  |  |  |
| Refrence Number:                                                                 | First Bank 🔻     |  |  |  |
|                                                                                  | 1317773867       |  |  |  |
| Amount                                                                           | 22750            |  |  |  |
| Note: A transaction fee of N200 will be added to your Payment as transaction fee |                  |  |  |  |
| Cancel                                                                           | Print Pay Advise |  |  |  |
| View Financial Position                                                          |                  |  |  |  |