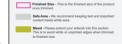

## Coaster Hexagon / 88 x 101mm

How to set and supply your artwork correctly

- Select: Layers Tool: ♦ (F7) > Select: Artwork (place here) layer. Create/Add your design to the Artwork layer.
- Once your design is complete, please remove the Guide layer.

Failure to remove will result in the guide layer printing over your artwork design.

3. Export to: Adobe PDF (Print) (PC: ctrl+ E / Mac: cmd+E).